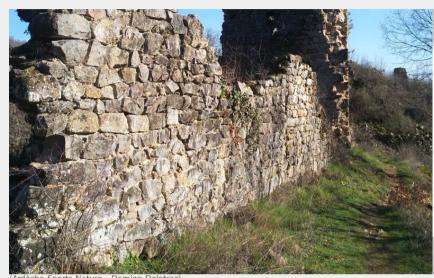

#### 4 - Château d'Iserand - 320 m Follow Vion 4.6 km

Continue along the track as far as the château ruins, on your left at a large right bend. Retrace your steps.

# The château of Iserand

Ardèche Verte - Sécheras

Go looking for the mysterious château de l'Iserand and its tumultuous past history.