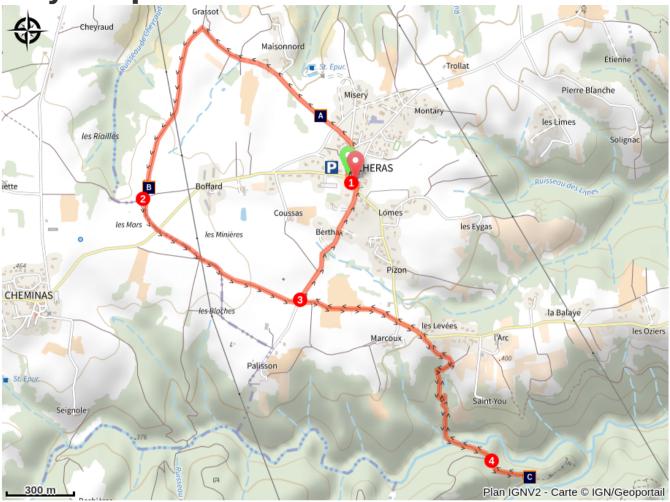

## **Trek**

**Departure** : Sécheras -Cemetery square **Arrival** : Sécheras -Cemetery square

Markings : ☐ PR Ardèche Cities : 1. Sécheras

2. Cheminas

Go up the main road for fifty metres then turn left uphill going through the village of Sécheras. Go past the townhall then turn left at the cross in front of the school.

#### 1 - Sécheras - 425 m Follow Boffard 1.7 km Cheminas 3.1 km

Keep straight on on the small road for 500m. When the road veers right carry on ahead on a track through fields. At the junction continue straight on. Carry on ahead past a path on the right then bear left 50m further on. High-voltage cables are overhead.

#### 2 - Boffard - 445 m Follow Bertha 900m Sécheras 1.6 km

Continue on the large path, cross the road to Cheminas and go straight on. Go under the high-voltage cables once again. At the following fork turn left and continue to the road.

#### 3 - Bertha - 428 m Suivre Lemps 3.3 km

Go opposite onto the path. At the fork turn left onto the path taking you to the road. Go down the main road for about 100m turning right onto the path l'Iserand just before the houses. Keep following the main path going down into the woods. Cross a stream and go up the other side.

#### 4 - Château d'Iserand - 320 m Follow Vion 4.6 km

Continue along the track as far as the château ruins, on your left at a large right bend. Retrace your steps.

#### 4 - Château d'Iserand - 320 m Follow Sécheras 2.3 km

Keep to the same route as coming until you get to the rambling trail crossroads Bertha.

#### 3 - Bertha - 528 m Follow Sécheras 700m

Follow the road to the right back to the village.

On your path...

Viewing point (A)

Kiewing point (B)

☐ The château of Iserand (C)