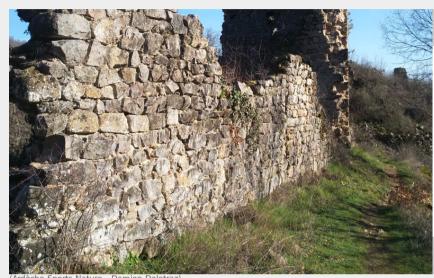

#### 4 - Château d'Iserand - 320 m Follow Vion 4.6 km

Continue along the track as far as the château ruins, on your left at a large right bend. Retrace your steps.

## The château of Iserand

Ardèche Verte - Sécheras

Go looking for the mysterious château de l'Iserand and its tumultuous past history.